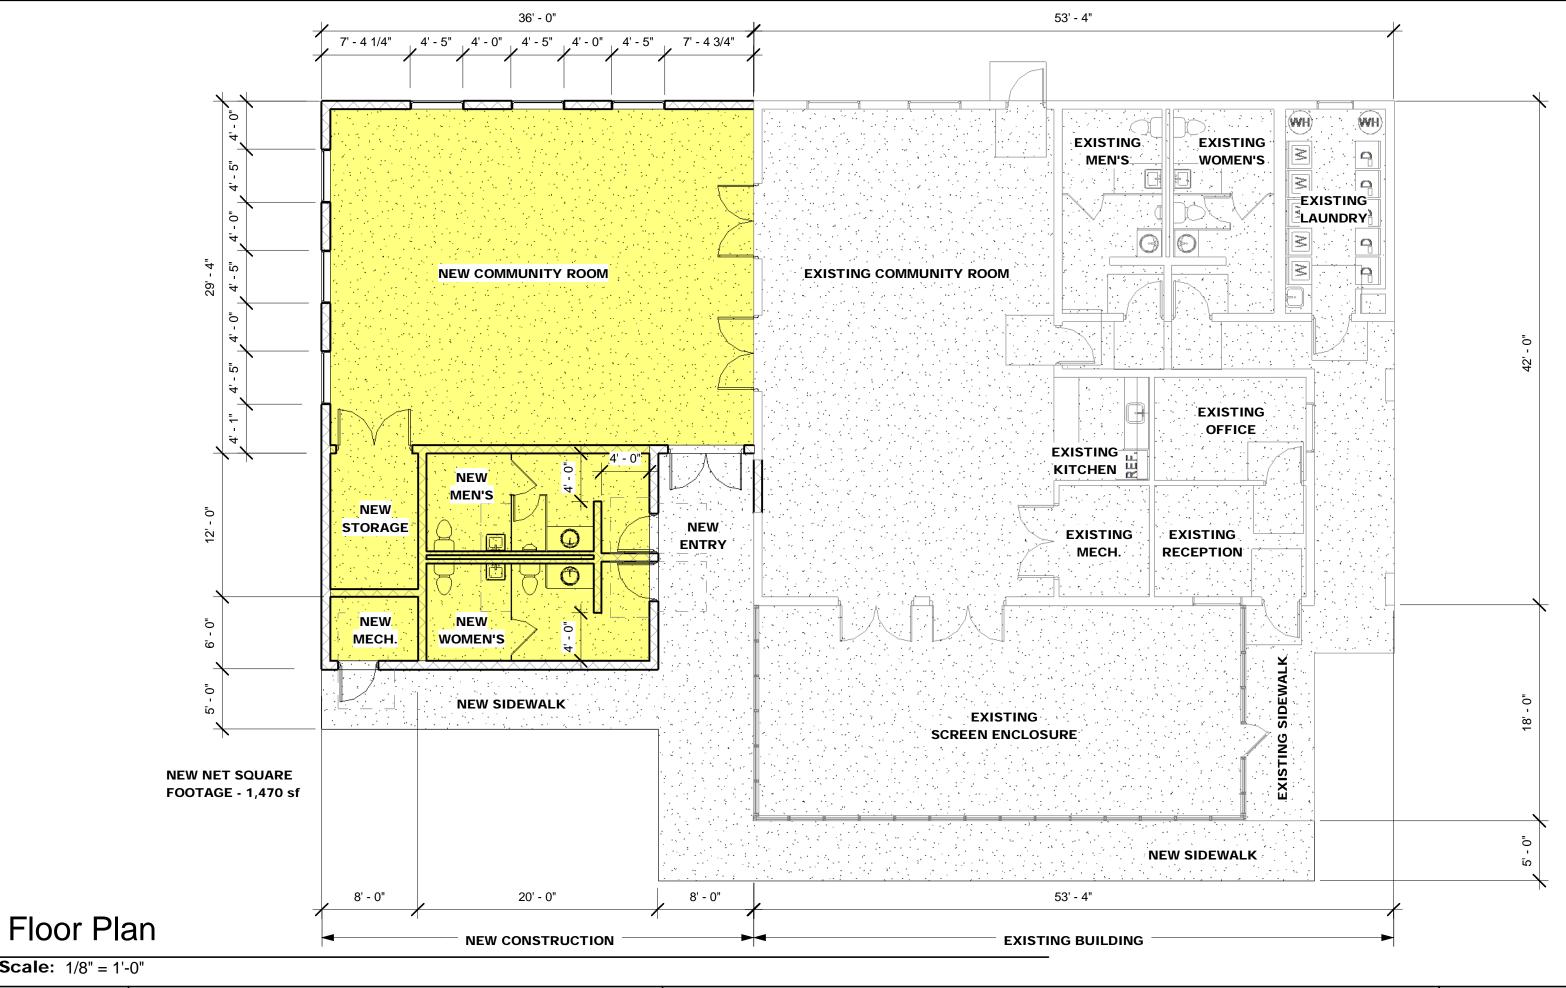

**Scale:** 1/8" = 1'-0"





# Front Right Perspective

#### Scale:



Project: Pueblo Bonito Community Room

client: Owner

Project Number:

Date: 01/09/14



# Rear Left Perspective

#### Scale:



Project: Pueblo Bonito Community Room

client: Owner

Date: 01/09/14

Project Number:



## Front Elevation

**Scale:** 1/8" = 1'-0"



Project: Pueblo Bonito Community Room

Client: Owner

Project Number: Date: 01/09/14

Copyright 2005. BSSW Inc. reserve copyright and other rights restricting these documents to the original site or purpose for which they were prepared. Reproductions, changes or assignments are prohibitted.



### Left Elevation

**Scale:** 1/8" = 1'-0"



Project: Pueblo Bonito Community Room

Client: Owner

Project Number: 1401.01 Date: 01/09/14

Copyright 2005. BSSW Inc.