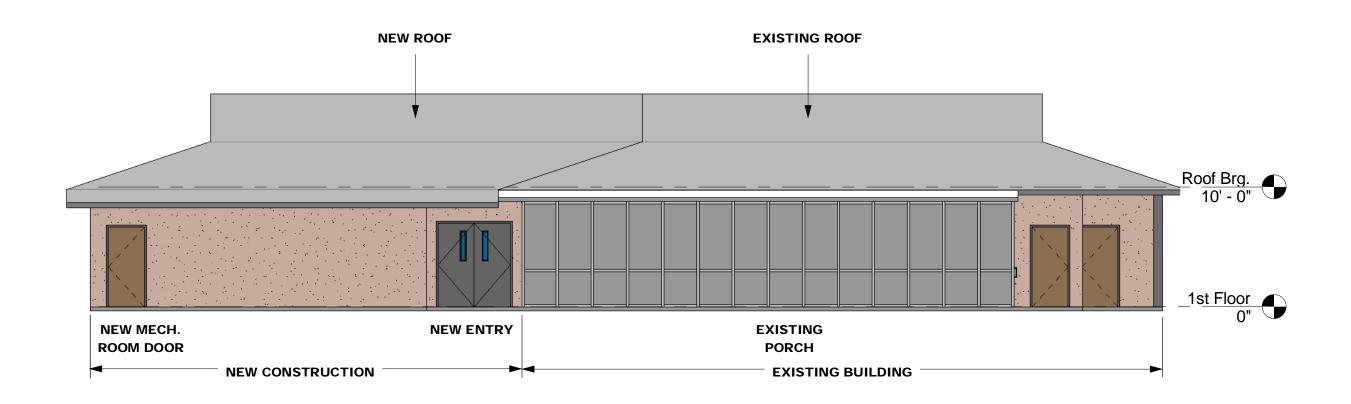

## Front Elevation

**Scale:** 1/8" = 1'-0"

Project: Pueblo Bonito Community Room

Client: Owner

Project Number: Date: 01/09/14

Copyright 2005. BSSW Inc. reserve copyright and other rights restricting these documents to the original site or purpose for which they were prepared. Reproductions, changes or assignments are prohibitted.