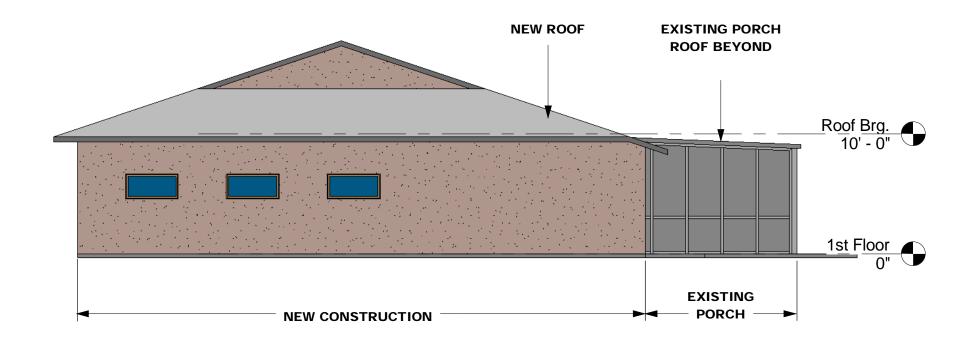

### Left Elevation

**Scale:** 1/8" = 1'-0"

Project: Pueblo Bonito Community Room

Client: Owner

Project Number: 1401.01 Date: 01/09/14

Copyright 2005. BSSW Inc. reserve copyright and other rights restricting these documents to the original site or purpose for which they were prepared. Reproductions, changes or assignments are prohibitted.